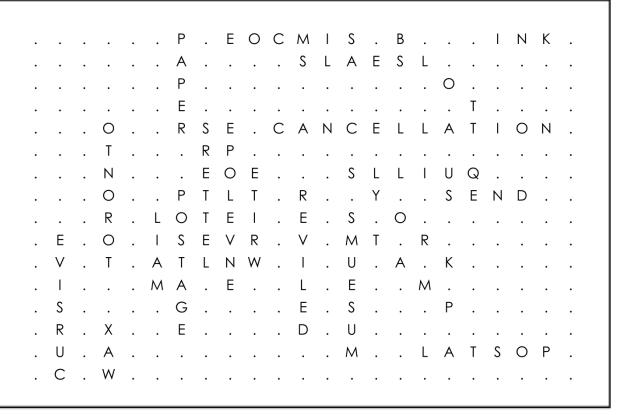

## Word Search (Advanced)

C Ζ S Е 0 W Α S K Χ Z G Χ Z 0 C C Z U R 0 F Z D Χ 0 S R S Ε C Α С 0 Е Ρ Ε Ε Κ Α S V 0 U U Q M Χ Υ Е 0 Χ D Ν C В 0 R 0 Ε K Ε R S 0 W S 0 Ε ٧ В Τ Μ Q Τ Z Ε U K Q В Ε Κ Q D Μ Α Ε C Q L Μ Q Z W G Q S D Ε Τ Χ S F U Ε ٧ D U Υ Z Q W В 0 S C G P0 Е D

Find the following words in the puzzle.

Words are hidden  $\wedge \vee \rightarrow \leftarrow$  and  $\vee$ .

**BLOT** MUSEUM **CANCELLATION PAPER CURSIVE POSTAGE DELIVER POSTAL QUILLS ENVELOPE SEALS** INK **SEND LETTERS** MAIL SIMCOE

STAMP TORONTO WAX WRITE YORK